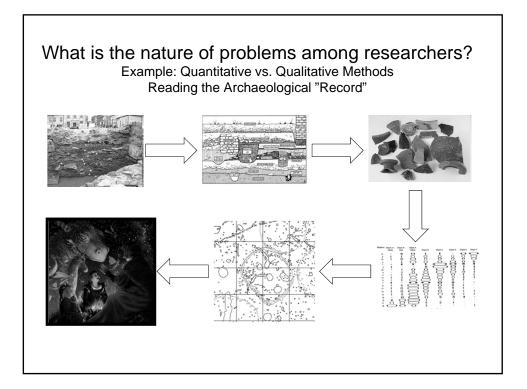

## Outline

Background

- How did disciplines form?
- History & future of the Academy
- Social Sciences, Humanities, the Professions
- Multidisciplinary, Interdisciplinary, Transdisciplinary
- The Importance of Interstitial Areas