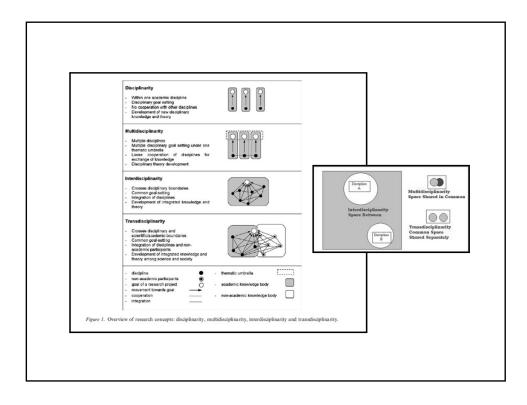

## Outline

Background

- How did disciplines form?
- History & future of the Academy
- Social Sciences, Humanities, the Professions
- Multidisciplinary, Interdisciplinary, Transdisciplinary
- The Importance of Interstitial Areas